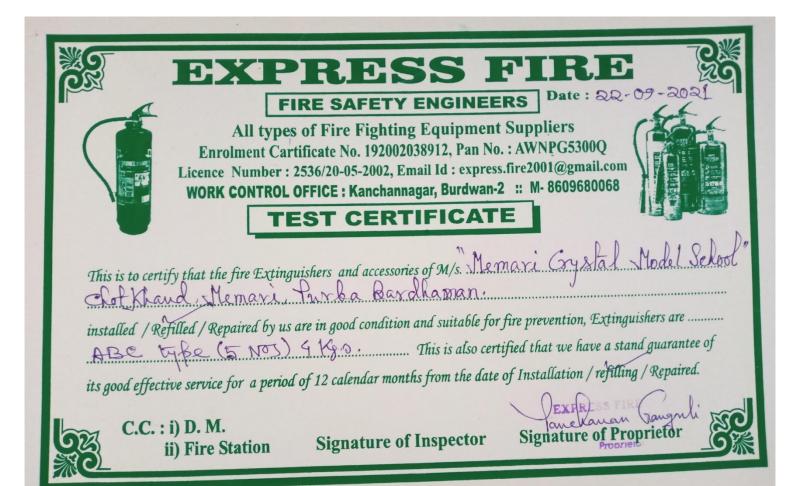

The performance of the Fire Fighting System as incorporated in the buildings were tested at random and found satisfactorily working condition. In view of the above this office is releasing the Renewal of Fire Safety Certificate for occupancy of the aforesaid building.

However to up-keep the Fire Safety Measure of the aforesaid building the following safety measures need to be incorporated / maintained.

1. 1.Driveway must be free of any type of obstruction for easy movement of fire appliances. No parking will be allowed on the drive way. Basement shall not be used other than Car parking.

2. The interior finish decoration of the building shall be made low flame spread materials conforming I.S. specifications.

3.To eliminate risk of fire hazard, good housekeeping both for inside and outside of the building shall be strictly maintained.

4. Existing electrical wiring of the whole building shall have to be carefully checked for any were and tear in them, particularly lines above false celling and ducts.

5. The employees and security staff shall be conversant with installed Fire Fighting equipment's of the building and to operate in the event of Fire and Testing.

6.Mock Fire practice and evacuation drill shall be performed periodically with participation of all occupants of building.

7. Transformer and switchgear room shall be protected with automatic co2 or DCP fire extinguisher conforming I.S specification.

8. First aid firefighting system shall be provided as per I.S specification.

9.Arrangement shall be made for regular checking, testing and proper maintenance of all the Fire Safety installation and equipment's installed in the building to keep them in perfectly good working conditions at all times.

10. Fire License shall have to be obtained for storing and processing with highly combustible articles.

11. The Fire Safety Certificate is valid for a period of three years from the date of issue, and has to be renewed after three years certifying about the satisfactory services, performance of all the Life and Fire Safety arrangements installation of the building.

Divisional Fire Officer West Bengal Fire & Emergency Services

Signature valid Digitally signed bouITAI CHATTOPADE AY Date: 2019.11.06 15:22:14 IST