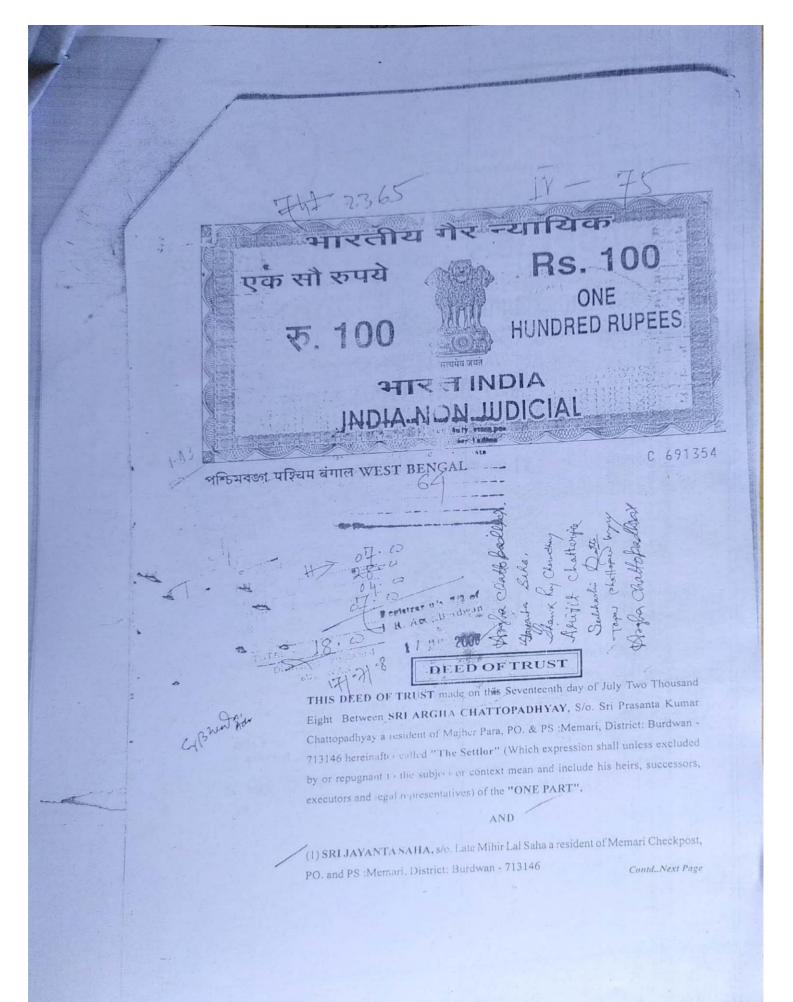

# To Whom It May Concern

This is to certify that the structural design and drawing of both foundation & super structure of the building have been considering all possible of loads are safe & stable in all respects as per sectional plan, of the existing three storied School building of "MEMARI CRYSTAL MODEL SCHOOL" belongs to "We Care Trust", at Mouza - Chotkhanda, J. L. No. - 215, R. S. Kh. No. - 50, 226 & 336, Plot No. - 1359, 1361, 1363, 1364 & 1365, P. S. - Memari, Dist.:- Purbo Burdwan, Under Chotkhanda Gram Panchayet is found to be O. K.